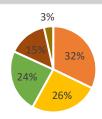

## School rules and procedures at my student's school are fair.

| Strongly Agree    | 32% | 46  |
|-------------------|-----|-----|
| Somewhat Agree    | 26% | 37  |
| Somewhat Disagree | 24% | 34  |
| Strongly Disagree | 15% | 21  |
| Unsure            | 3%  | 5   |
|                   |     | 143 |