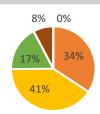

# Teachers at my student's school promote academic success for all students

| Strongly Agree    | 32% | 46  |
|-------------------|-----|-----|
| Somewhat Agree    | 35% | 49  |
| Somewhat Disagree | 18% | 25  |
| Strongly Disagree | 13% | 19  |
| Unsure            | 2%  | 3   |
|                   |     | 142 |

- Strongly Agree
- Somewhat Agree
- Somewhat Disagree
- Strongly Disagree
- Unsure