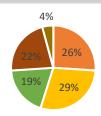

#### I feel comfortable talking to teachers at my student's school.

| Strongly Agree    | 42% | 59  |
|-------------------|-----|-----|
| Somewhat Agree    | 37% | 52  |
| Somewhat Disagree | 11% | 16  |
| Strongly Disagree | 10% | 14  |
| Unsure            | 1%  | 1   |
|                   |     | 142 |

- Strongly Agree
- Somewhat Agree
- Somewhat Disagree
- Strongly Disagree
- Unsure