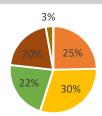

# My student is frequently recognized for good behavior.

| Strongly Agree    | 25% | 35  |
|-------------------|-----|-----|
| Somewhat Agree    | 30% | 43  |
| Somewhat Disagree | 22% | 31  |
| Strongly Disagree | 20% | 29  |
| Unsure            | 3%  | 4   |
|                   |     | 142 |

- Strongly Agree
- Somewhat Agree
- Somewhat Disagree
- Strongly Disagree
- Unsure