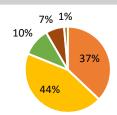

#### Teachers at my student's school have high standards for achievement

| Strongly Agree    | 37% | 53  |
|-------------------|-----|-----|
| Somewhat Agree    | 44% | 63  |
| Somewhat Disagree | 10% | 15  |
| Strongly Disagree | 7%  | 10  |
| Unsure            | 1%  | 2   |
|                   |     | 143 |

- Strongly Agree
- Somewhat Agree
- Somewhat Disagree
- Strongly Disagree
- Unsure