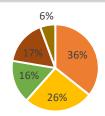

# Teachers at my student's school promote academic success for all students

| Strongly Agree    | 32% | 46  |
|-------------------|-----|-----|
| Somewhat Agree    | 35% | 49  |
| Somewhat Disagree | 18% | 25  |
| Strongly Disagree | 13% | 19  |
| Unsure            | 2%  | 3   |
|                   |     | 142 |

- Strongly Agree
- Somewhat Agree
- Somewhat Disagree
- Strongly Disagree
- Unsure