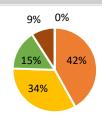

## My student feels safe at school.

| Strongly Agree    | 42% | 60  |
|-------------------|-----|-----|
| Somewhat Agree    | 34% | 48  |
| Somewhat Disagree | 15% | 22  |
| Strongly Disagree | 9%  | 13  |
| Unsure            | 0%  | 0   |
|                   |     | 143 |