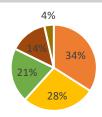

# School rules are consistently enforced at my student's school.

| Strongly Agree    | 34% | 48  |
|-------------------|-----|-----|
| Somewhat Agree    | 28% | 39  |
| Somewhat Disagree | 21% | 29  |
| Strongly Disagree | 14% | 20  |
| Unsure            | 4%  | 5   |
|                   |     | 141 |