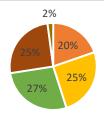

# All students are treated fairly at my student's school.

| Strongly Agree    | 20% | 28  |
|-------------------|-----|-----|
| Somewhat Agree    | 25% | 36  |
| Somewhat Disagree | 27% | 39  |
| Strongly Disagree | 25% | 36  |
| Unsure            | 2%  | 3   |
|                   |     | 142 |