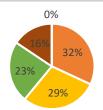

## I am actively involved in activities at my student's school.

| Strongly Agree    | 32% | 45  |
|-------------------|-----|-----|
| Somewhat Agree    | 29% | 41  |
| Somewhat Disagree | 23% | 33  |
| Strongly Disagree | 16% | 22  |
| Unsure            | 0%  | 0   |
|                   |     | 141 |

- Strongly Agree
- Somewhat Agree
- Somewhat Disagree
- Strongly Disagree
- Unsure