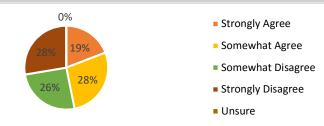

# I frequently volunteer to help on special projects at my student's school.

| Strongly Agree    | 19% | 27  |
|-------------------|-----|-----|
| Somewhat Agree    | 28% | 39  |
| Somewhat Disagree | 26% | 36  |
| Strongly Disagree | 28% | 39  |
| Unsure            | 0%  | 0   |
|                   |     | 141 |