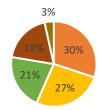

## Teachers at my student's school treat all students with respect.

| Strongly Agree    | 30% | 43  |
|-------------------|-----|-----|
| Somewhat Agree    | 27% | 38  |
| Somewhat Disagree | 21% | 30  |
| Strongly Disagree | 19% | 27  |
| Unsure            | 3%  | 5   |
|                   |     | 143 |