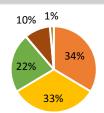

## Teachers at my student's school work hard to make sure that students do well.

| Strongly Agree    | 34% | 48  |
|-------------------|-----|-----|
| Somewhat Agree    | 33% | 47  |
| Somewhat Disagree | 22% | 32  |
| Strongly Disagree | 10% | 14  |
| Unsure            | 1%  | 2   |
|                   |     | 143 |

- Strongly Agree
- Somewhat Agree
- Somewhat Disagree
- Strongly Disagree
- Unsure