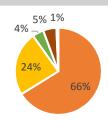

## My student's school building is well-maintained.

| Strongly Agree    | 66% | 94  |
|-------------------|-----|-----|
| Somewhat Agree    | 24% | 34  |
| Somewhat Disagree | 4%  | 6   |
| Strongly Disagree | 5%  | 7   |
| Unsure            | 1%  | 1   |
|                   |     | 142 |