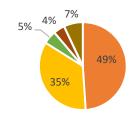

# Teachers at my student's school keep their classrooms clean and organized.

| Strongly Agree    | 49% | 70  |
|-------------------|-----|-----|
| Somewhat Agree    | 35% | 50  |
| Somewhat Disagree | 5%  | 7   |
| Strongly Disagree | 4%  | 6   |
| Unsure            | 7%  | 10  |
|                   |     | 143 |

- Strongly Agree
- Somewhat Agree
- Somewhat Disagree
- Strongly Disagree
- Unsure