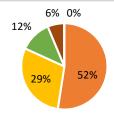

## My student's school sets clear rules for behavior.

| Strongly Agree    | 52% | 75  |
|-------------------|-----|-----|
| Somewhat Agree    | 29% | 42  |
| Somewhat Disagree | 12% | 17  |
| Strongly Disagree | 6%  | 9   |
| Unsure            | 0%  | 0   |
|                   |     | 143 |

- Strongly Agree
- Somewhat Agree
- Somewhat Disagree
- Strongly Disagree
- Unsure