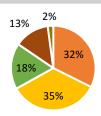

# Teachers at my student's school promote academic success for all students

| Strongly Agree    | 32% | 46  |
|-------------------|-----|-----|
| Somewhat Agree    | 35% | 49  |
| Somewhat Disagree | 18% | 25  |
| Strongly Disagree | 13% | 19  |
| Unsure            | 2%  | 3   |
|                   |     | 142 |

- Strongly Agree
- Somewhat Agree
- Somewhat Disagree
- Strongly Disagree
- Unsure