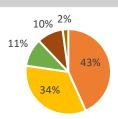

## I feel welcome at my student's school.

| Strongly Agree    | 43% | 61  |
|-------------------|-----|-----|
| Somewhat Agree    | 34% | 48  |
| Somewhat Disagree | 11% | 15  |
| Strongly Disagree | 10% | 14  |
| Unsure            | 2%  | 3   |
|                   |     | 141 |