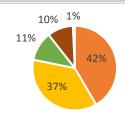

## My student feels safe at school.

| Strongly Agree    | 42% | 60  |
|-------------------|-----|-----|
| Somewhat Agree    | 34% | 48  |
| Somewhat Disagree | 15% | 22  |
| Strongly Disagree | 9%  | 13  |
| Unsure            | 0%  | 0   |
|                   |     | 143 |

- Strongly Agree
- Somewhat Agree
- Somewhat Disagree
- Strongly Disagree
- Unsure