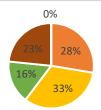

#### I attend parent/teacher conferences at my student's school.

| Strongly Agree    | 28% | 39  |
|-------------------|-----|-----|
| Somewhat Agree    | 33% | 46  |
| Somewhat Disagree | 16% | 23  |
| Strongly Disagree | 23% | 33  |
| Unsure            | 0%  | 0   |
|                   |     | 141 |

- Strongly Agree
- Somewhat Agree
- Somewhat Disagree
- Strongly Disagree
- Unsure