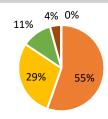

## My student feels safe going to and from school.

| Strongly Agree    | 55% | 78  |
|-------------------|-----|-----|
| Somewhat Agree    | 29% | 41  |
| Somewhat Disagree | 11% | 16  |
| Strongly Disagree | 4%  | 6   |
| Unsure            | 0%  | 0   |
|                   |     | 141 |