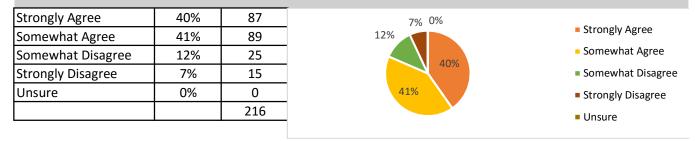

#### School rules and procedures at my student's school are fair.

| Strongly Agree    | 41% | 88  |
|-------------------|-----|-----|
| Somewhat Agree    | 33% | 72  |
| Somewhat Disagree | 13% | 28  |
| Strongly Disagree | 11% | 24  |
| Unsure            | 1%  | 3   |
|                   |     | 215 |