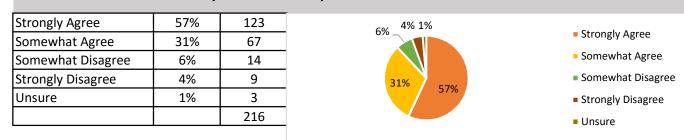

## I feel comfortable talking to teachers at my student's school.

#### Staff at my student's school communicate well with parents.

| Strongly Agree    | 50% | 106 |
|-------------------|-----|-----|
| Somewhat Agree    | 29% | 62  |
| Somewhat Disagree | 12% | 26  |
| Strongly Disagree | 9%  | 19  |
| Unsure            | 0%  | 1   |
|                   |     | 214 |