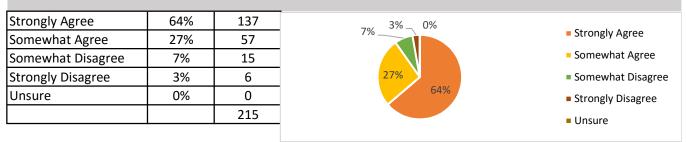

#### Teachers at my student's school treat all students with respect.

#### Institutional Environment My student's school building is well-maintained. Strongly Agree 63% 137 1% 1% 3% Strongly Agree Somewhat Agree 31% 68 Somewhat Agree Somewhat Disagree 3% 6 31% Strongly Disagree Somewhat Disagree 1% 2 63% Unsure 1% 3 Strongly Disagree 216 Unsure My student's textbooks are up to date and in good condition.