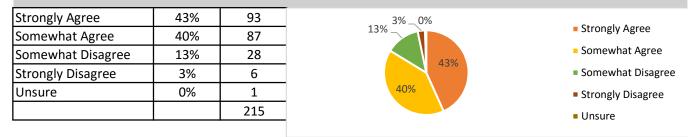

## I feel comfortable talking to teachers at my student's school.

#### Staff at my student's school communicate well with parents.

| Strongly Agree    | 50% | 106 |
|-------------------|-----|-----|
| Somewhat Agree    | 29% | 62  |
| Somewhat Disagree | 12% | 26  |
| Strongly Disagree | 9%  | 19  |
| Unsure            | 0%  | 1   |
|                   |     | 214 |