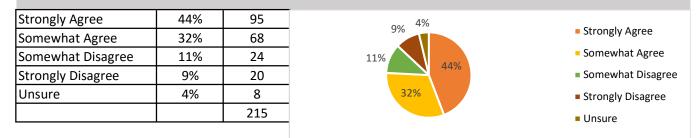

### School rules are consistently enforced at my student's school.

| Strongly Agree    | 44% | 95  |
|-------------------|-----|-----|
| Somewhat Agree    | 33% | 72  |
| Somewhat Disagree | 9%  | 19  |
| Strongly Disagree | 11% | 23  |
| Unsure            | 3%  | 6   |
|                   |     | 215 |