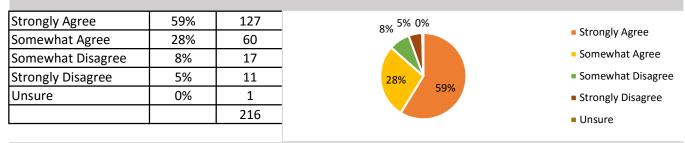

#### All students are treated fairly at my student's school.

| Strongly Agree    | 35% | 75  | 4%      | - Church also A and |
|-------------------|-----|-----|---------|---------------------|
| Somewhat Agree    | 31% | 67  |         | Strongly Agree      |
| Somewhat Disagree | 13% | 29  | 16% 35% | Somewhat Agr        |
| Strongly Disagree | 16% | 35  | 13%     | Somewhat Disa       |
| Unsure            | 4%  | 9   | 31%     | Strongly Disage     |
|                   |     | 215 | 31%     | Unsure              |

#### Teachers at my student's school treat all students with respect.