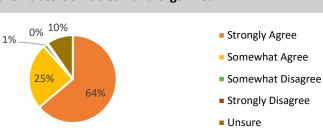

### School rules are consistently enforced at my student's school.

| Strongly Agree    | 44% | 95  |
|-------------------|-----|-----|
| Somewhat Agree    | 33% | 72  |
| Somewhat Disagree | 9%  | 19  |
| Strongly Disagree | 11% | 23  |
| Unsure            | 3%  | 6   |
|                   |     | 215 |

- Somewhat Agree
- Somewhat Disagree
- Strongly Disagree

Strongly AgreeSomewhat Agree

Somewhat Disagree

Strongly Disagree

Unsure

Unsure