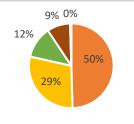

#### Staff at my student's school communicate well with parents.

| Strongly Agree    | 50% | 106 |
|-------------------|-----|-----|
| Somewhat Agree    | 29% | 62  |
| Somewhat Disagree | 12% | 26  |
| Strongly Disagree | 9%  | 19  |
| Unsure            | 0%  | 1   |
|                   |     | 214 |