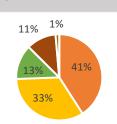

### School rules are consistently enforced at my student's school.

| Strongly Agree    | 44% | 95  |
|-------------------|-----|-----|
| Somewhat Agree    | 33% | 72  |
| Somewhat Disagree | 9%  | 19  |
| Strongly Disagree | 11% | 23  |
| Unsure            | 3%  | 6   |
|                   |     | 215 |

- Somewhat Agree
- Somewhat Disagree
- Strongly Disagree

Strongly AgreeSomewhat Agree

Somewhat Disagree

Strongly Disagree

Unsure

Unsure