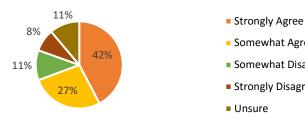

| Strongly Agree    | 42% | 91  |
|-------------------|-----|-----|
| Somewhat Agree    | 27% | 58  |
| Somewhat Disagree | 11% | 24  |
| Strongly Disagree | 8%  | 18  |
| Unsure            | 11% | 24  |
|                   |     | 215 |