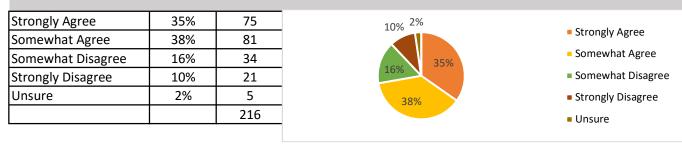

#### All students are treated fairly at my student's school.

| Strongly Agree    | 35% | 75  | 4%      | - Church also A and |
|-------------------|-----|-----|---------|---------------------|
| Somewhat Agree    | 31% | 67  |         | Strongly Agree      |
| Somewhat Disagree | 13% | 29  | 16% 35% | Somewhat Agr        |
| Strongly Disagree | 16% | 35  | 13%     | Somewhat Disa       |
| Unsure            | 4%  | 9   | 31%     | Strongly Disage     |
|                   |     | 215 | 31%     | Unsure              |