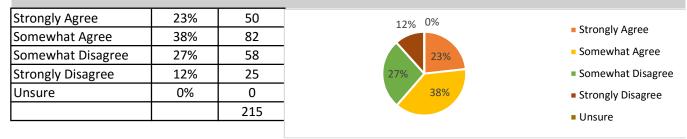

#### All students are treated fairly at my student's school.

| Strongly Agree    | 35% | 75  | 4%      | - Church also A and |
|-------------------|-----|-----|---------|---------------------|
| Somewhat Agree    | 31% | 67  |         | Strongly Agree      |
| Somewhat Disagree | 13% | 29  | 16% 35% | Somewhat Agr        |
| Strongly Disagree | 16% | 35  | 13%     | Somewhat Disa       |
| Unsure            | 4%  | 9   | 31%     | Strongly Disage     |
|                   |     | 215 | 31%     | Unsure              |